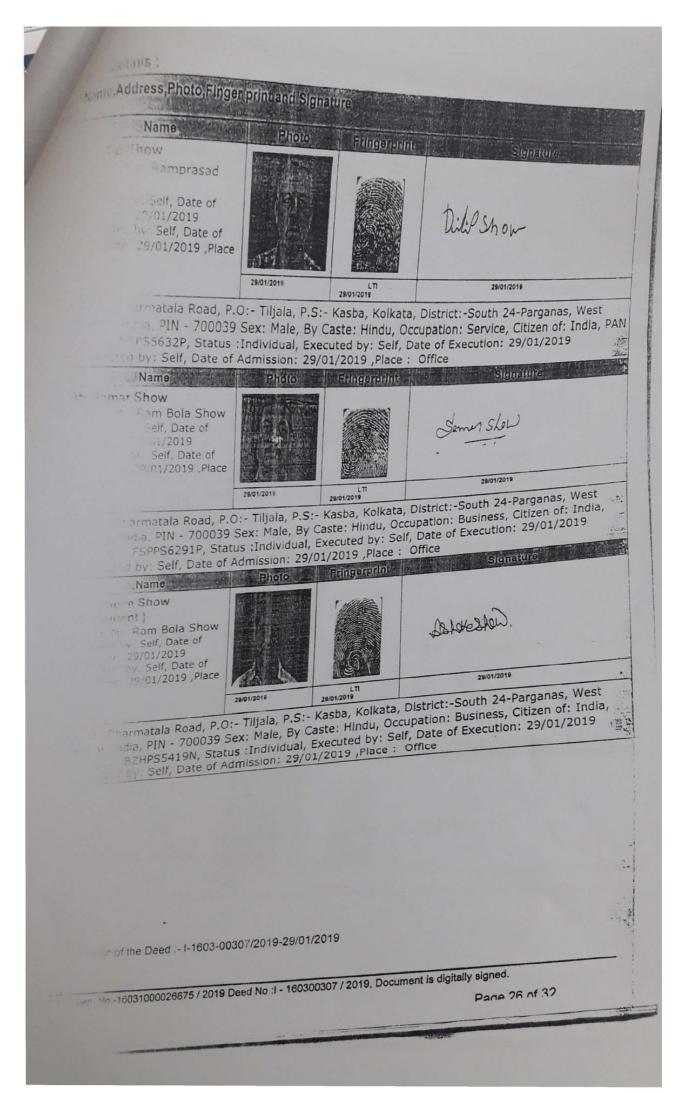

2 9 JAN 2019

DEVELOPMENT POWER OF ATTORNEY AFTER REGISTERED DEVELOPMENT AGREEMENT

FANOLIN ALL MEN BY THESE PRESENTS THAT WE, (1)MR. DILIP SHOW (PAN NO. CWRPS 5632P), (Phone No. 7044670322), son of Late Ramprasad Show, by faith Hindu, by Occupation Service, by Nationality Indian, (2) MR. SAMAR SHOW (PAN NO. FSPPS 6291P), (Phone No.9836541871), (3) MR. ASHOKE SHOW (PAN NO. BZHPS 5419N). (Phone No. 8017091533), both are sons of Ram Bola Show, both are by faith Hindu, both are by Occupation Business, both are by Nationality Indian, all are residing at 12/3L, Dharmatala Road, Police Station Kacha Post