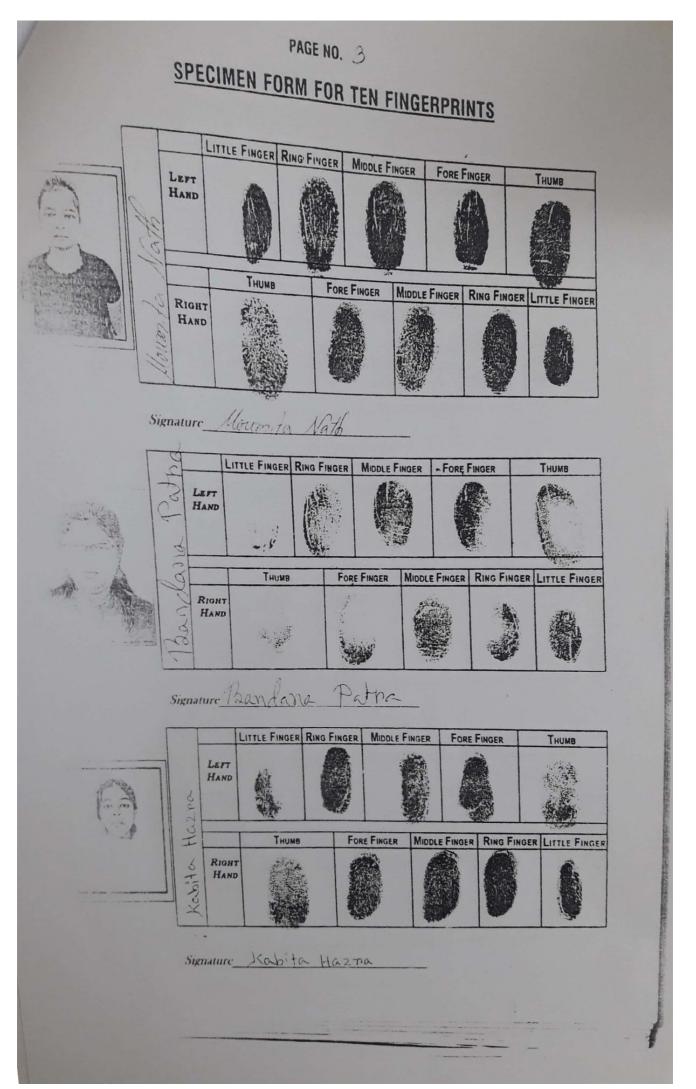

Office Tijala, Kolkata - 700 039, (4) MINATI NATH, (PAN NO. BOTPN 6272F), (Phone No. 9874486989), wife of Late Gopal Chandra Nath, by faith Hindu, by Occupation Housewife, by Nationality Indian, residing at 12/3L, Dharmatala Road. Police Station Kasba, Post Office Tiljala, Kolkata - 700 039, previously residing at 50/3D/3A, Charmatala Road, Police Station Kasba, Post Office Kasba, Kolkata - 700 042, (5) KABERI NATH ( KABERI BISWAS NATH, (PAN NO. AKXPN 9549E), (Phone No. 9804464961), wife of Indranil Biswas, daughter of Late Goral Chandra Nath @ Gopal Chandra by faith Hindu, by Occupation Housewife, by Nationality Indian, residing at Flat No. 4F, Kwality Bliss, Notunpara, Gopalpur, Police Station Rajarhat Gopalpur, Post Office Rajarhat Gopalpur, Pin Code 700 136, North 24 Parganas, (6) ANJANA DAS, (PAN NO.EHAPD4221F), (Phone No. 8017075767), wife of Dipankar Das, daughter of Late Gopal Nath, by faith Hindu, by Occupation Housewife, by Nationality Indian, resirting at A. Mahendra Chatterjee Lane, Police Station Topsia, Post Office Gobinda Khatick Road, Kolkata - 700 136, (7) MOUMITA NATH, (PAN NO. BGXPN 5973P), (Phone No. 9830909108), daughter of Late Gopal Chandra Nath by faith Hindu, by Occupation Housewife, by Nationality Indian, residing at 12/3L, Dharmatala Road, Police Station Kasba, Post Office Tiljala, Kolkata - 700 039 previously residing at 50/3D/3A, Dharmatala Road, Police Station Kasba, Post Office Kasba, Kolkata - 700 042, (8) BANDANA PATRA, (PAN NO. CPTPP 9850B), (Phone No 7980941123), wife of Biswadeb Patra, daughter of Late Gopal Chandra Nath, by faith Hindu, by Occupation Housewife by Nationality Indian, residing at 12/1/2A/1, Bose Pukur Road, Police Station Kasba, Post Office Kasba, Kolkata - 700 042, (9) KABITA HAZRA., (PAN NO. AXMPH 3990B), (Phone No. 7003173110), wife of Ashis Hazra daughter of Late Gopal Chandra Nath, by faith Hindu, by Occupation Housewife, by Nationality Indian, residing at Dattapara, Kulingram, Barddhaman, Pin Code 713166, West Bengal, SEND GREETING.