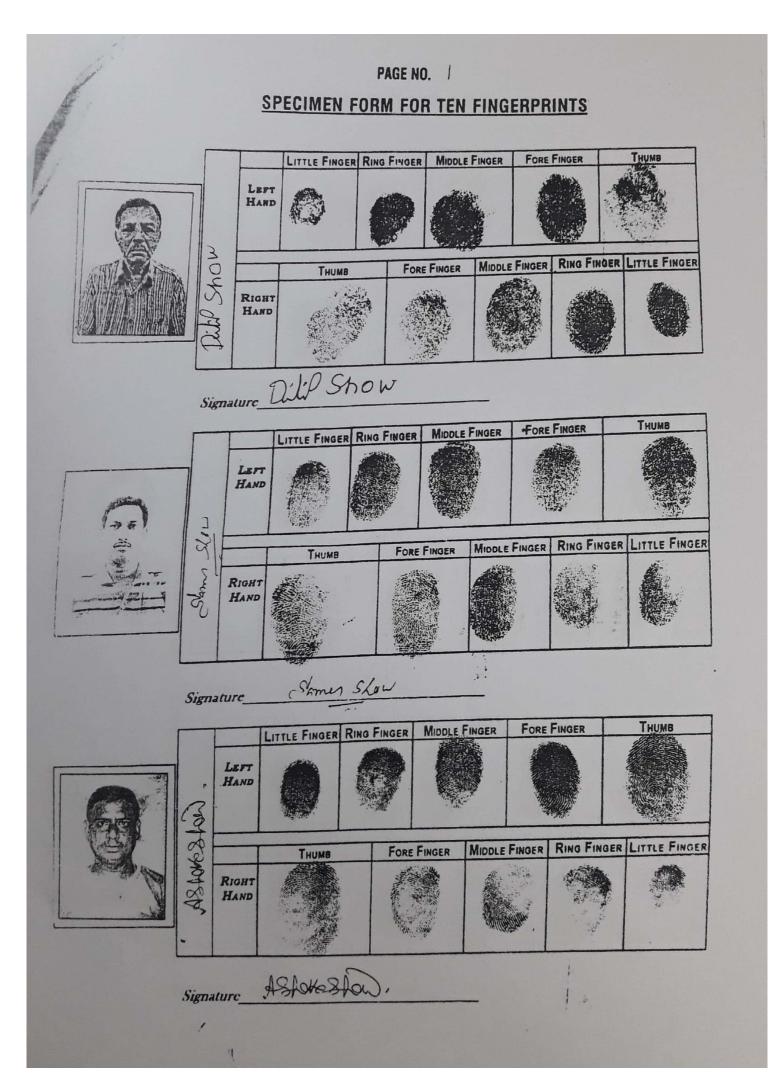

2 9 JAN 2019

DEVELOPMENT POWER OF ATTORNEY AFTER REGISTERED DEVELOPMENT AGREEMENT

FANOLIN ALL MEN BY THESE PRESENTS THAT WE, (1)MR. DILIP SHOW (PAN NO. CWRPS 5632P), (Phone No. 7044670322), son of Late Ramprasad Show, by faith Hindu, by Occupation Service, by Nationality Indian, (2) MR. SAMAR SHOW (PAN NO. FSPPS 6291P), (Phone No.9836541871), (3) MR. ASHOKE SHOW (PAN NO. BZHPS 5419N). (Phone No. 8017091533), both are sons of Ram Bola Show, both are by faith Hindu, both are by Occupation Business, both are by Nationality Indian, all are residing at 12/3L, Dharmatala Road, Police Station Kacha Post

Office Tijala, Kolkata - 700 039, (4) MINATI NATH, (PAN NO. BOTPN 6272F), (Phone No. 9874486989), wife of Late Gopal Chandra Nath, by faith Hindu, by Occupation Housewife, by Nationality Indian, residing at 12/3L, Dharmatala Road. Police Station Kasba, Post Office Tiljala, Kolkata - 700 039, previously residing at 50/3D/3A, Charmatala Road, Police Station Kasba, Post Office Kasba, Kolkata - 700 042, (5) KABERI NATH ( KABERI BISWAS NATH, (PAN NO. AKXPN 9549E), (Phone No. 9804464961), wife of Indranil Biswas, daughter of Late Goral Chandra Nath @ Gopal Chandra by faith Hindu, by Occupation Housewife, by Nationality Indian, residing at Flat No. 4F, Kwality Bliss, Notunpara, Gopalpur, Police Station Rajarhat Gopalpur, Post Office Rajarhat Gopalpur, Pin Code 700 136, North 24 Parganas, (6) ANJANA DAS, (PAN NO.EHAPD4221F), (Phone No. 8017075767), wife of Dipankar Das, daughter of Late Gopal Nath, by faith Hindu, by Occupation Housewife, by Nationality Indian, resirting at A. Mahendra Chatterjee Lane, Police Station Topsia, Post Office Gobinda Khatick Road, Kolkata - 700 136, (7) MOUMITA NATH, (PAN NO. BGXPN 5973P), (Phone No. 9830909108), daughter of Late Gopal Chandra Nath by faith Hindu, by Occupation Housewife, by Nationality Indian, residing at 12/3L, Dharmatala Road, Police Station Kasba, Post Office Tiljala, Kolkata - 700 039 previously residing at 50/3D/3A, Dharmatala Road, Police Station Kasba, Post Office Kasba, Kolkata - 700 042, (8) BANDANA PATRA, (PAN NO. CPTPP 9850B), (Phone No 7980941123), wife of Biswadeb Patra, daughter of Late Gopal Chandra Nath, by faith Hindu, by Occupation Housewife by Nationality Indian, residing at 12/1/2A/1, Bose Pukur Road, Police Station Kasba, Post Office Kasba, Kolkata - 700 042, (9) KABITA HAZRA., (PAN NO. AXMPH 3990B), (Phone No. 7003173110), wife of Ashis Hazra daughter of Late Gopal Chandra Nath, by faith Hindu, by Occupation Housewife, by Nationality Indian, residing at Dattapara, Kulingram, Barddhaman, Pin Code 713166, West Bengal, SEND GREETING.