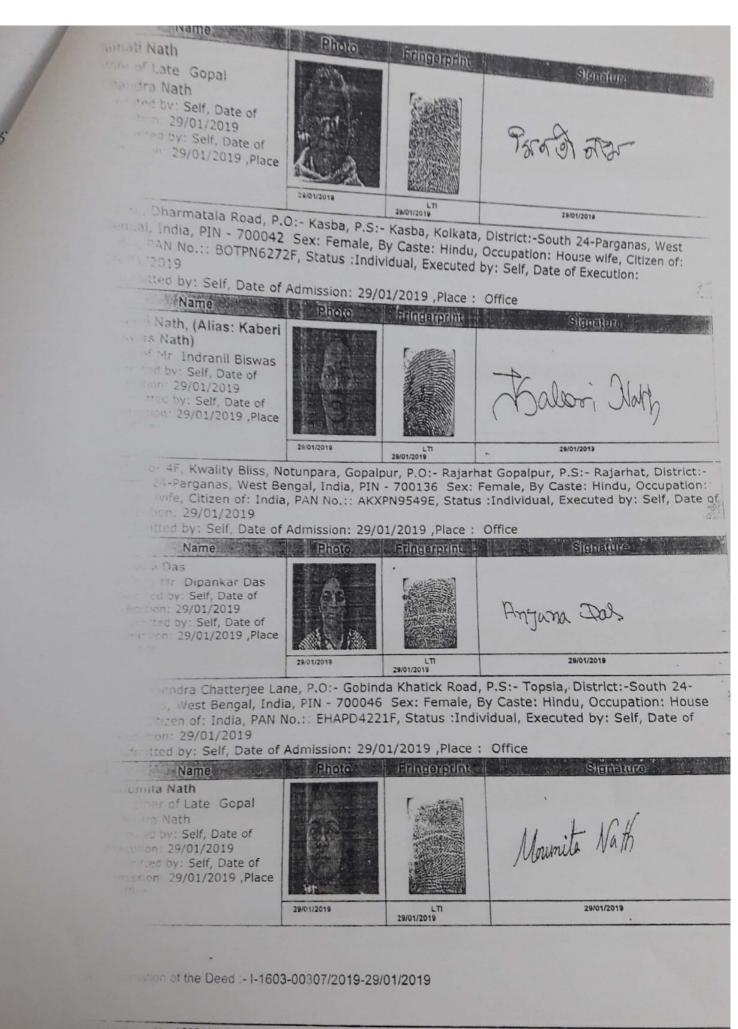

Office Tijala, Kolkata - 700 039, (4) MINATI NATH, (PAN NO. BOTPN 6272F), (Phone No. 9874486989), wife of Late Gopal Chandra Nath, by faith Hindu, by Occupation Housewife, by Nationality Indian, residing at 12/3L, Dharmatala Road. Police Station Kasba, Post Office Tiljala, Kolkata - 700 039, previously residing at 50/3D/3A, Charmatala Road, Police Station Kasba, Post Office Kasba, Kolkata - 700 042, (5) KABERI NATH ( KABERI BISWAS NATH, (PAN NO. AKXPN 9549E), (Phone No. 9804464961), wife of Indranil Biswas, daughter of Late Goral Chandra Nath @ Gopal Chandra by faith Hindu, by Occupation Housewife, by Nationality Indian, residing at Flat No. 4F, Kwality Bliss, Notunpara, Gopalpur, Police Station Rajarhat Gopalpur, Post Office Rajarhat Gopalpur, Pin Code 700 136, North 24 Parganas, (6) ANJANA DAS, (PAN NO.EHAPD4221F), (Phone No. 8017075767), wife of Dipankar Das, daughter of Late Gopal Nath, by faith Hindu, by Occupation Housewife, by Nationality Indian, resirting at A. Mahendra Chatterjee Lane, Police Station Topsia, Post Office Gobinda Khatick Road, Kolkata - 700 136, (7) MOUMITA NATH, (PAN NO. BGXPN 5973P), (Phone No. 9830909108), daughter of Late Gopal Chandra Nath by faith Hindu, by Occupation Housewife, by Nationality Indian, residing at 12/3L, Dharmatala Road, Police Station Kasba, Post Office Tiljala, Kolkata - 700 039 previously residing at 50/3D/3A, Dharmatala Road, Police Station Kasba, Post Office Kasba, Kolkata - 700 042, (8) BANDANA PATRA, (PAN NO. CPTPP 9850B), (Phone No 7980941123), wife of Biswadeb Patra, daughter of Late Gopal Chandra Nath, by faith Hindu, by Occupation Housewife by Nationality Indian, residing at 12/1/2A/1, Bose Pukur Road, Police Station Kasba, Post Office Kasba, Kolkata - 700 042, (9) KABITA HAZRA., (PAN NO. AXMPH 3990B), (Phone No. 7003173110), wife of Ashis Hazra daughter of Late Gopal Chandra Nath, by faith Hindu, by Occupation Housewife, by Nationality Indian, residing at Dattapara, Kulingram, Barddhaman, Pin Code 713166, West Bengal, SEND GREETING.